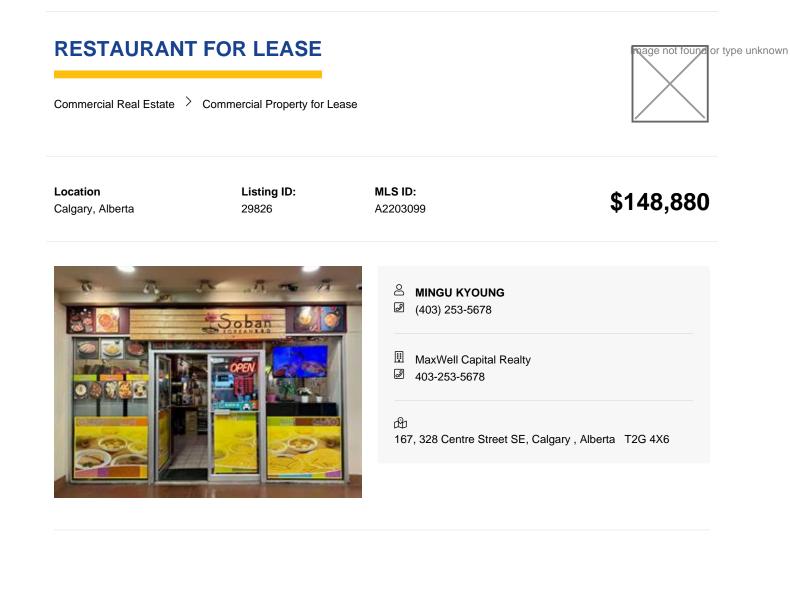

Landlord Approval

N/A

This fantastic Korean restaurant is in the core of Chinatown backing into a huge parking lot surrounded by offices and retail stores. It has been successfully satisfied all customers with great food and outstanding services. Fully licensed to serve beer and wine to pair with food, so it is a perfect gathering place for company lunch and dinner. The modern interior and cozy child-friendly vibe attract youngsters and families as well. Full commercial kitchen with 8 feet canopy, gas fryer, burners and ovens to create any food in minutes. Downtown is getting busier, and offices are filling up! Buy it now and get ready for the busy season! Please respect the current operation of the business so please do not go without a prior appointment.