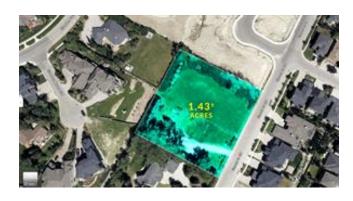

Lot Size (Sq. Ft.)

62290

Lot Size (Acres)

1.43

Inclusions

N/A

Restrictions

Easement Registered On Title, Utility

Right Of Way

Reports

Aerial Photos, Title

Calling all developers, builders and investors - this is your opportunity to purchase a prime parcel of land in coveted Springbank Hill. 1.46+- acres of land. The current owner has completed all necessary reports and due diligence, and this parcel is shovel ready for 8 prime single family estate lots or explore the possibility for increased density and bring your vision to life. Reports and further information available with an accepted offer.