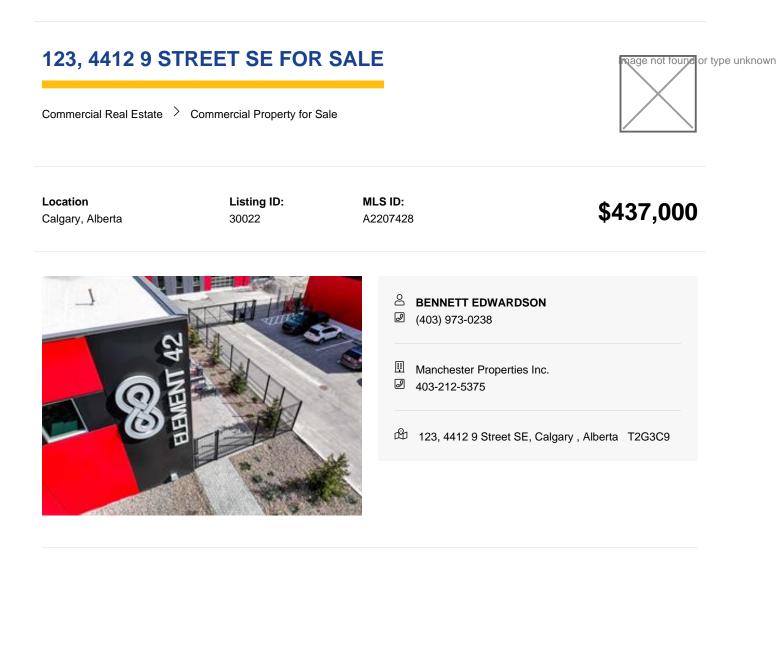

Restrictions Call Lister **Zoning** I-G

Year Built 2023

Property Sub Type Industrial

Building Area (Sq. M.) 116.13

Reports Condo/Strata Bylaws,Floor Plans,Title

The 'Carbon' is a 1,250 Sq. Ft. Garage Condo in Phase One of Element 42 Garages, a centrally located complex only 10 minutes from downtown. This is 1 of the last 3 'Carbon' Units available in Phase One. The Element 42 Garages is where luxury meets imagination. This development is thoughtfully designed and built to combine passive building construction, functionality, security and aesthetics. All units at this condo development are customizable bays that can accommodate secure storage, luxurious sanctuary ,entertainment hubs for personal use . subject to condo board approval some business may be permitted to operate from the facility (subject to condo bylaws). The complex has a common area amenity space for entertaining which is outfitted with a kitchen including custom millwork, fridge, dishwasher, microwaves and more. There is also a fully functional interior wash bay for the exclusive use of the unit owners. Each unit features a clear ceiling height of 22.5 feet, Sprinklered Fire Suppression, a 14 ft x 14 ft electric overhead door, sewer connection, water connection, 100 Amp Sub Panel, Unit heater, exterior windows for natural light in a secured facility with an electric gate exclusive for the owners 24/7 access. If you are looking for a secure condo bay to store your collection or cars, motorcycles, tools, other valuable items, select small business activities in a secure location, OR just a cool bay in a great location to customize for yourself – the element 42 Garages are ideal for you!