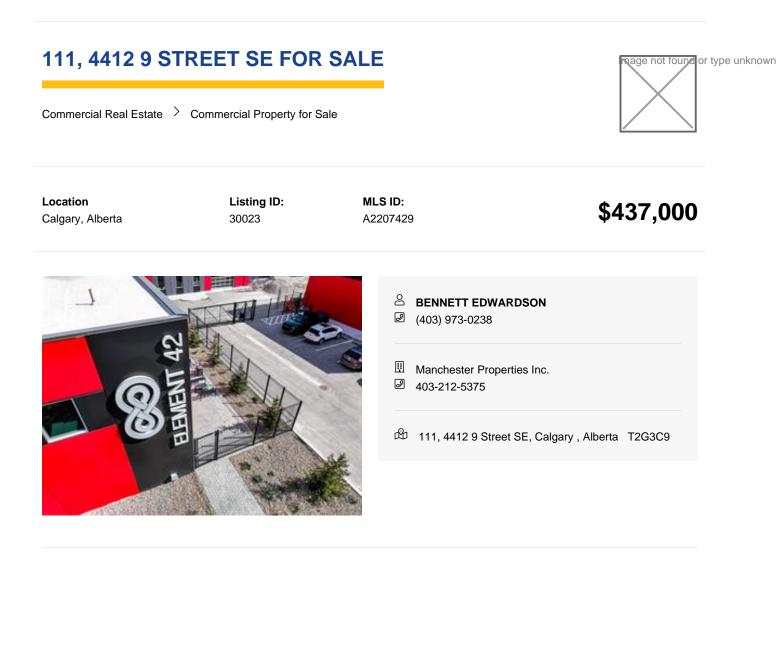

Restrictions Call Lister **Zoning** I-G

Year Built 2023

Property Sub Type Industrial

Building Area (Sq. M.) 116.13

Reports Condo/Strata Bylaws,Floor Plans,Title

The "Carbon" is a 1,250 Sq. Ft. Garage Condo in phase one of Element 42 Garages, a centrally located complex only 10 minutes from downtown. This is 1 of the last 3 'Carbon' units available in phase one. The Element 42 Garages is where luxury meets imagination. This development is thoughtfully designed and built to combine passive building construction, functionality, security and aesthetics. All units at this condo development are customizable bays that can accommodate secure storage, luxurious sanctuary ,entertainment hubs for personal use . subject to condo board approval some business may be permitted to operate from the facility (subject to condo bylaws). The complex has a common area amenity space for entertaining which is outfitted with a kitchen including custom millwork, fridge, dishwasher, microwaves and more. There is also a fully functional interior wash bay for the exclusive use of the unit owners. Each unit features a clear ceiling height of 22.5 feet, Sprinklered Fire Suppression, a 14 ft x 14 ft electric overhead door, sewer connection, water connection, 100 Amp Sub Panel, Unit heater, exterior windows for natural light in a secured facility with an electric gate exclusive for the owners 24/7 access. If you are looking for a secure condo bay to store your collection or cars, motorcycles, tools, other valuable items, select small business activities in a secure location, OR just a cool bay in a great location to customize for yourself – the element 42 Garages are ideal for you!