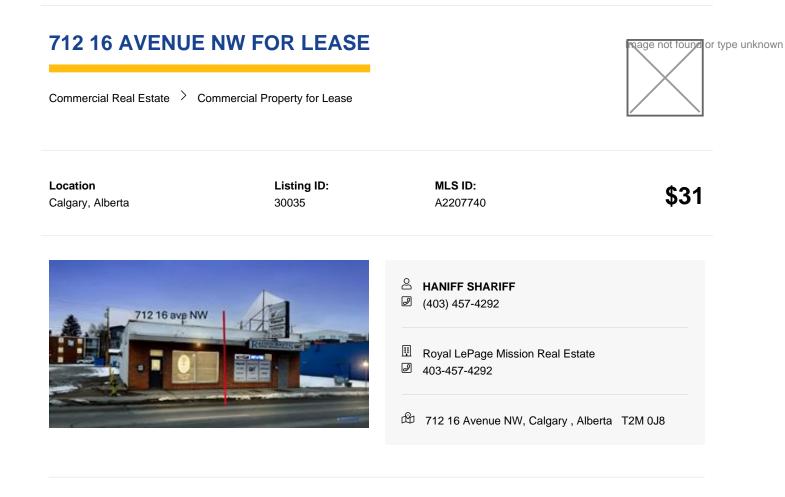

Restrictions None Known Lease Amount 31.00

Building Type Retail

Property Type Commercial

Building Area (Sq. M.) 85.84

Reports None

An exceptional opportunity to lease 928 sqf with unfinished basement for storage a versatile commercial space on one of Calgary's busiest corridors—16 Avenue NW. With no use restrictions, this prime location is ideally suited for a retail business, professional office, or non-profit organization. Take advantage of maximum exposure along a major arterial route that sees between 25,000 to 50,000 vehicles per day, providing unmatched visibility and steady foot and vehicle traffic. The space offers excellent accessibility from major roadways, ensuring convenience for clients, staff, and deliveries. Whether you're an established business or a growing organization seeking a high-traffic, high-potential location, this opportunity delivers exceptional value. Don't miss your chance to lease in this thriving northwest Calgary hub—spaces like this are rarely available.