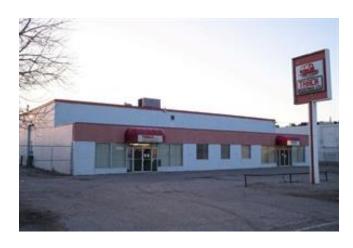

## 5529 3 STREET SE FOR LEASE

Commercial Real Estate > Commercial Property for Lease

**Location**Calgary, Alberta

Listing ID: 30111

MLS ID: A2209908

\$20

<sup>△</sup> HARTLAND PUNT

**2** (403) 998-9547

Low Maintenance Landscape

Inclusions

Gorbel 1 Ton Crane, some office

furniture

Restrictions

None Known

Reports
Aerial Photos, Floor Plans

Rare single tenant industrial building in the highly desirable Manchester Industrial available for lease. Large, bright, and clean shop space. Secured yard with drive around access. 7 overhead doors. Wash bay. Great frontage with ample parking. MUA and two compressors. 400 amps, 3-phase. 2291 sqft parts mezzanine with forklift loading access. Ample office space. Two front entrances. Pylon signage. Don't miss this opportunity to be in this prime central location with excellent access to Glenmore, Macleod, Deerfoot, and city centre. Available immediately.