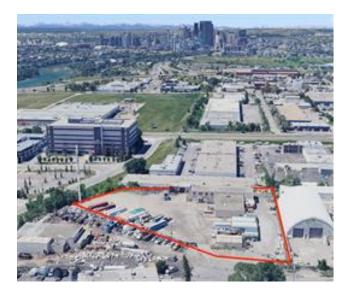

ONCE IN A GENERATION opportunity to purchase an inner-city industrial property with sweeping views of the Calgary skyline and the beautiful Rocky Mountains! Sitting atop a ridge line, this property is an incredible redevelopment opportunity. Although the building is functional and still in use by the current owner, there is so much more that can be done with this site. And where else can you find an industrial lot with this large of a yard within a five minute drive of the downtown core? It comes with a clean Phase 1 environmental report completed in 2025, and a compliant RPR report from 2016. This extremely rare opportunity must not be missed!