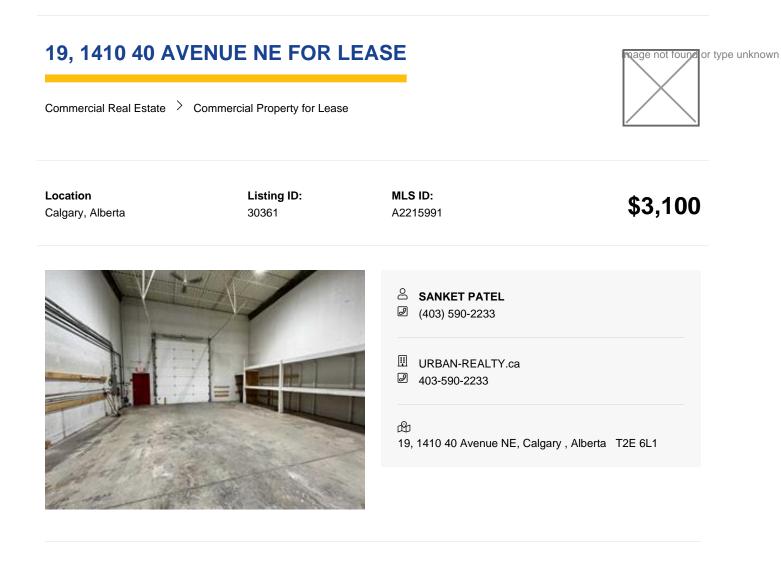

Restrictions None Known Lease Amount 3100.00

Building Type Warehouse

Property Type Commercial

Building Area (Sq. M.) 130.06

Reports None

Affordable and Functional Industrial Space in McCall – All-Inclusive Lease! Located at 1410 40 Ave NE, Calgary, AB, this 1,400 sq ft warehouse offers the perfect balance of efficiency and accessibility for your growing business. Nestled in the well-established McCall Industrial Park, this unit is just moments from major routes like Deerfoot Trail and McKnight Blvd, ensuring smooth logistics and easy access for your team and deliveries. The space features a dedicated loading dock with a large overhead door, ideal for businesses requiring frequent shipping and receiving. Inside, the open layout provides a clean, customizable footprint suitable for storage, distribution, light manufacturing, or trades operations. Offered at just \$3,100/month including utilities, this all-inclusive gross lease simplifies budgeting and keeps your overhead low. Whether you're an expanding local business or launching a new operation, this space offers unbeatable value in a prime NE Calgary location. Contact your favorite realtor today to book a private tour!