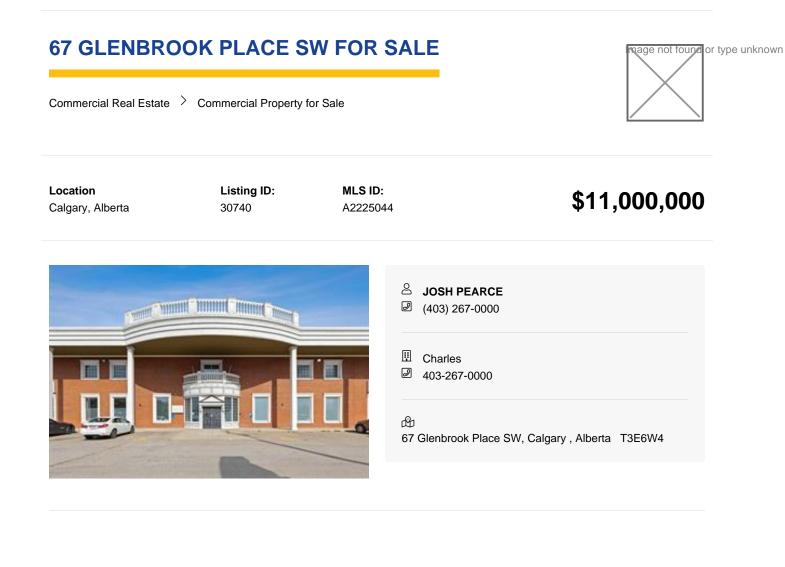

**Building Area (Sq. M.)** 29635.75

Inclusions SEE REMARKS Zoning C-COR3 f0.97h19

Structure Type Mixed Use

Legal Plan 8110923

Lot Size (Sq. Ft.) 63507

Restrictions See Remarks

67 Glenbrook Place SW is a high-profile, mixed-use property. Positioned in the heart of Calgary's sought-after Glenbrook neighbourhood, the Property offers an exceptional opportunity for either an investor or an owner/user. This two-story, 43,856 square foot building stands as a testament to enduring quality and design. The Property is currently 62% leased to a mix of retail tenants who occupy the main and lower levels. The Property presents a unique opportunity to establish or expand your business in a thriving community. Whether you're looking to occupy a versatile office space or invest in a location with strong growth potential, 67 Glenbrook Place SW stands out as a premier choice in Calgary's commercial real estate market.