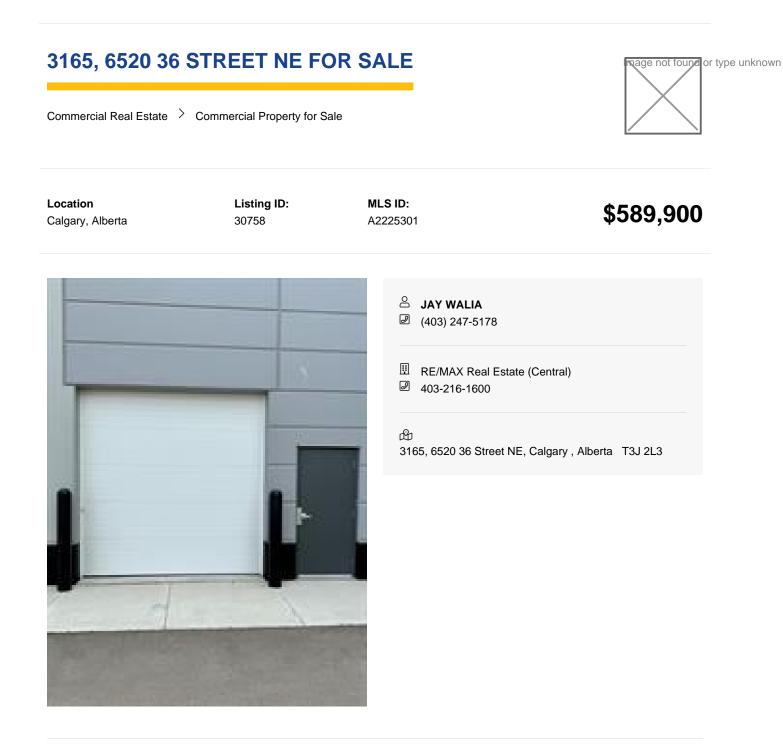

Year Built 2019

Property Sub Type Industrial

Building Area (Sq. M.) 137.40

Reports None Zoning I-B f0.5

Structure Type Industrial

Legal Plan 2011294

Inclusions NA

(UNIT NEXT DOOR #3170 ALSO AVAILABLE 1467 SQFT + #3165 1479 SQFT= TOTAL 2946 SELLABLE SQFT IF PURCHASED TOGETHER) Welcome To #3165 6520 36 Street NE (1479 SELLABLE SQUARE FEET) This unit has 1 OVERHEAD DOOR great for trucks these units are great for personal or investment purpose as there is a demand for units with overhead doors. Metro Mall is conveniently located off BUSY 36 ST NE leading to the Airport Tunnel. These modern units are available for possession immediately. This trendy building offers a range of mixed-use opportunities from Retail, Office, to Light Industrial, and is perfect for businesses looking for ample space to thrive.. All units are single title and can be sold individually. Located just a few minutes drive from the Calgary International Airport and within walking distance to the LRT, this unit is highly accessible and conveniently situated. The building comes with ample parking spaces for both customers and employees, providing ease of access and convenience to all. The unit's I-B zoning also makes it ideal for a wide range of uses, such as medical facilities, exercise and fitness studios, yoga studios, financial services, restaurants and bars, and even post-secondary institutions (subject to city approvals)