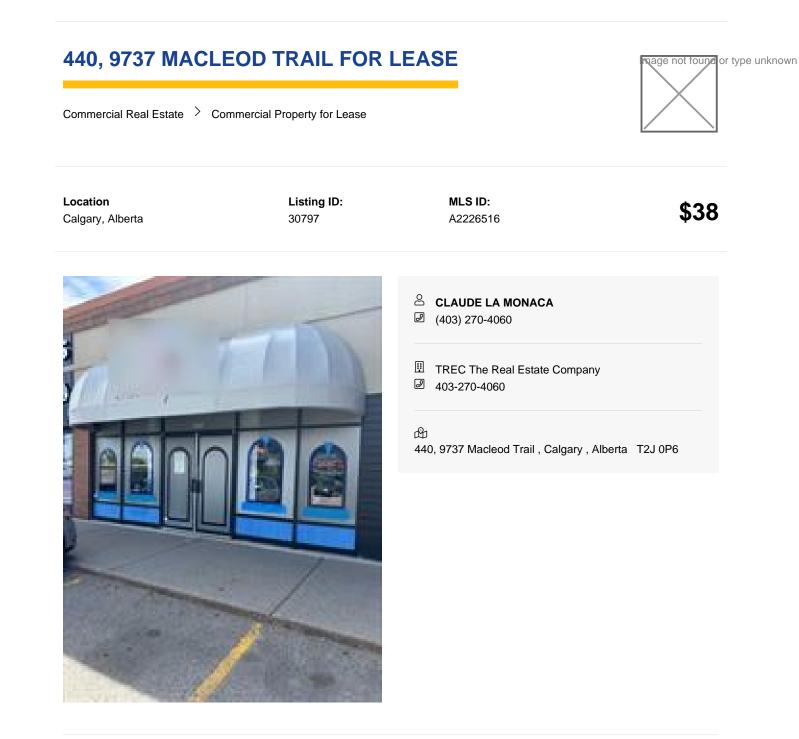

Reports Call Lister Lease Amount 38.00

Year Built 1989

Property Sub Type Retail

Inclusions n/a

Well situated in busy Southland Crossing Mall

**Disclaimer** - It is your responsibility to perform the appropriate due diligence to verify information provided by users or third parties on this website or in subsequent interactions. For more information see our website's Terms of Use.