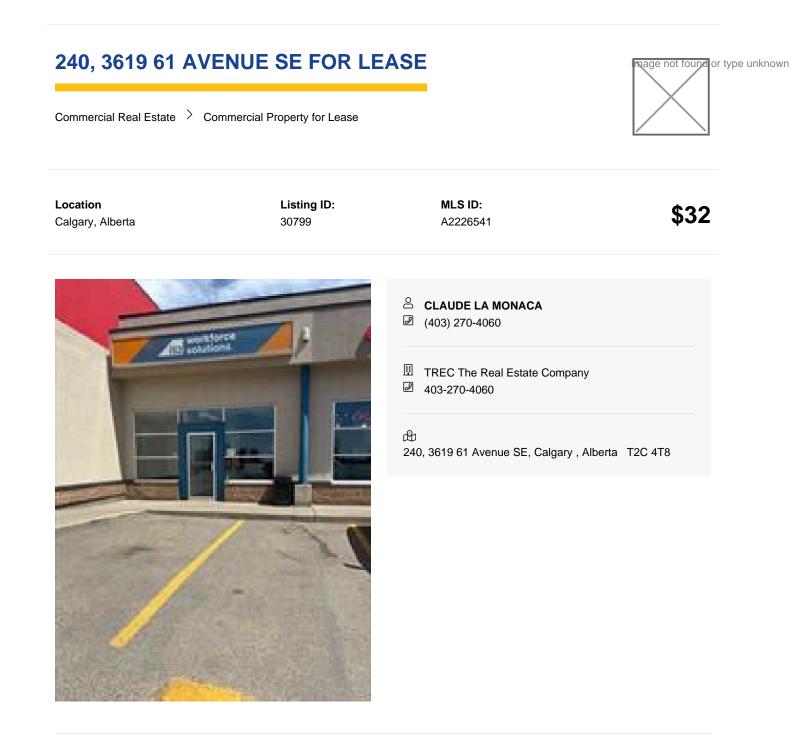

Generated: Sep 14, 2025, 9:34:30

The information contained within this document is accurate at the date specified and is subject to change. Please view the listing online for the most up-to-date information.



Transaction Type For Lease

Lease Frequency Annually

Structure Type Retail

Building Area (Sq. Ft.) 1076.00

Restrictions Landlord Approval Days On Market

Subdivision South Foothills

Property Type Commercial

Building Area (Sq. M.) 99.96

Reports Call Lister Lease Amount 32.00

Year Built 1998

Property Sub Type Retail

Inclusions n/a

great industrial retail area

**Disclaimer** - It is your responsibility to perform the appropriate due diligence to verify information provided by users or third parties on this website or in subsequent interactions. For more information see our website's Terms of Use.

Data is supplied by Pillar 9<sup>™</sup> MLS® System. Pillar 9<sup>™</sup> is the owner of the copyright in its MLS® System. Data is deemed reliable but is not guaranteed accurate by Pi