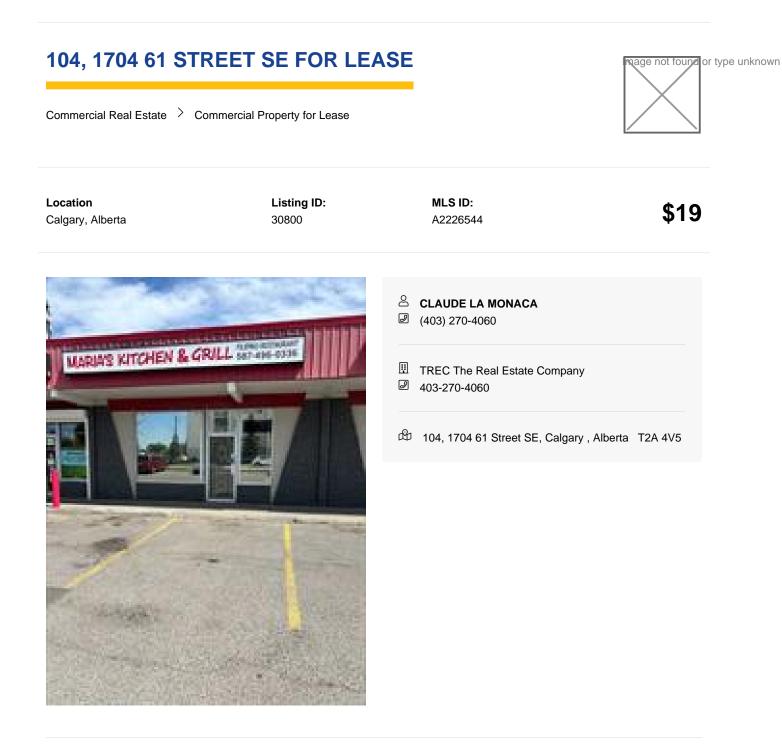

Reports Call Lister Lease Amount 19.00

Year Built 1972

Property Sub Type Retail

Inclusions n/a

Formerly Maria's Filipino restaurant

**Disclaimer** - It is your responsibility to perform the appropriate due diligence to verify information provided by users or third parties on this website or in subsequent interactions. For more information see our website's Terms of Use.