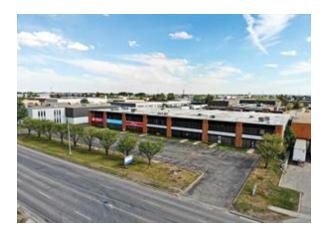

Restrictions
Call Lister

Reports
Call Lister

A 4,957 SF industrial bay is available in Foothills Industrial Park, conveniently located near Barlow Trail and 72 Avenue SE, with direct exposure to 72 Avenue SE. The property features 1,540 SF of office space spread across two floors and 3,417 SF of warehouse space. The main-floor office includes two private offices and a washroom, while the second floor provides three additional private offices. The warehouse space offers a 20' clear height, 100 amps of power (to be confirmed), a common loading area, one drive-in door (12 ft W x 14 ft H), and one dock door (12 ft W x 14 ft H). Additionally, the building is fully sprinklered. The lease rate is \$13.50 PSF, with operating costs estimated at \$5.28 PSF (to be verified), resulting in a total of \$18.78 PSF. The property will be available 90 days after a fully executed offer.