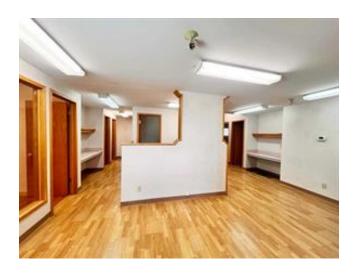

Legal Plan

1362S

Lot Size (Sq. Ft.)

9364

Restrictions

None Known

2200 sf, lower level of free standing property on main arteries from downtown, approved for medical and professional practice. Currently meeting standards for Occupational Health and Welfare. Suitable for medical/professional. Free parking on site. Elevator to all levels. Air conditioning. Oak finished and partial hardwood floors. 7 individual office/room spaces, with reception area and conference room. Shared assess to kitchen. Scenic property with mature trees, and beautifully presentable. 5 minutes to downtown, and within walking distance of C-train.