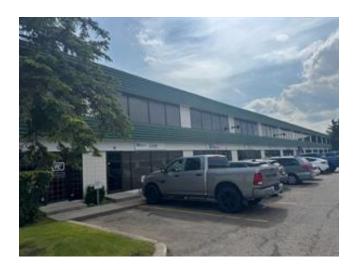

2463.00

Building Area (Sq. M.)

228.82

Inclusions

None

Restrictions
None Known

Reports None

Excellent opportunity to lease industrial condo Warehouse with 1 drive in door, and office at the front in clean Industrial condo of Horizon Business Park. Short distance to Sunridge Station. Breakdown of Space Main floor - 740 sqft office/storage room and 983 sqft warehouse + 740 SQFt of mezzanine storage. 21 ft clear ceiling heights. Roof top HVAC unit, 200 AMP power. Ideal use of dry storage and office space.