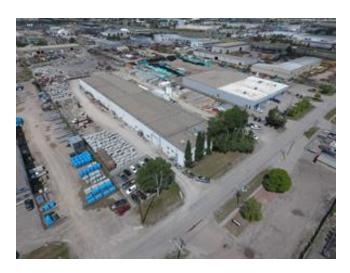

## 8615 48 STREET SE FOR SALE

Commercial Real Estate > Commercial Property for Sale

**Location**Calgary, Alberta

Listing ID: 31169

MLS ID: A2235967

\$10,000,000

**△** MARK BIZEK

U CDN Global Advisors Ltd.

48363.00

Lot Size (Acres)

4.76

Lot Features

Landscaped, Level, Private

Restrictions

See Remarks

Full production pre-cast concrete manufacturing plant for sale. Can be sold with tenant in place or owner can negotiate with tenant if vacancy is required. 600A, 480V 3 Phase power, One 15 ton crane and six 10 ton cranes, including interior/exterior crane rails. Multiple doors (16'x20', 14'x16', 18'x17', 18'x18'). 3,200 ft2 of quality office space.