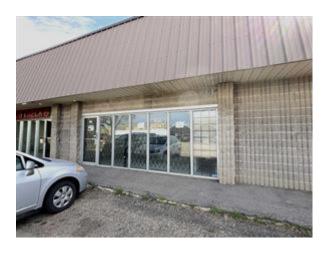

## 16, 666 GODDARD AVENUE NE FOR LEASE

Commercial Real Estate > Commercial Property for Lease

**Location**Calgary, Alberta

Listing ID: 31287 **MLS ID:** A2238442

**\$12** 

- **△** GERRY MACDONALD
- **2** (403) 291-0425
- CMS Real Estate Ltd.
- **403-291-0425**

Restrictions

Call Lister

Rare central small bay opportunity in Greenview Industrial Park, bay dimensions are 32' x 125' providing flexibility for a variety of users. Located with a mix of industrial and community amenities with easy access to Mcknight Boulevard, Deerfoot Trail, Edmonton Trail and Centre Street.