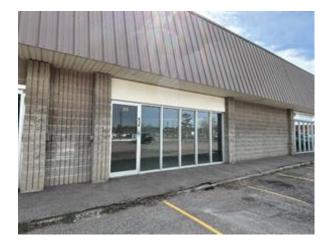

## 26, 666 GODDARD AVENUE NE FOR LEASE

Commercial Real Estate > Commercial Property for Lease

**Location**Calgary, Alberta

Listing ID: 31288

MLS ID: A2238446

\$12

- **△** GERRY MACDONALD
- **2** (403) 291-0425
- CMS Real Estate Ltd.
- **403-291-0425**

737LK

Lot Size (Sq. Ft.)

431205

Restrictions

Call Lister

Rare central small bay opportunity in Greenview Industrial Park, bay dimensions are 30' x 125' providing flexibility for a variety of users. Located with a mix of industrial and community amenities with easy access to Mcknight Boulevard, Deerfoot Trail, Edmonton Trail and Centre Street.