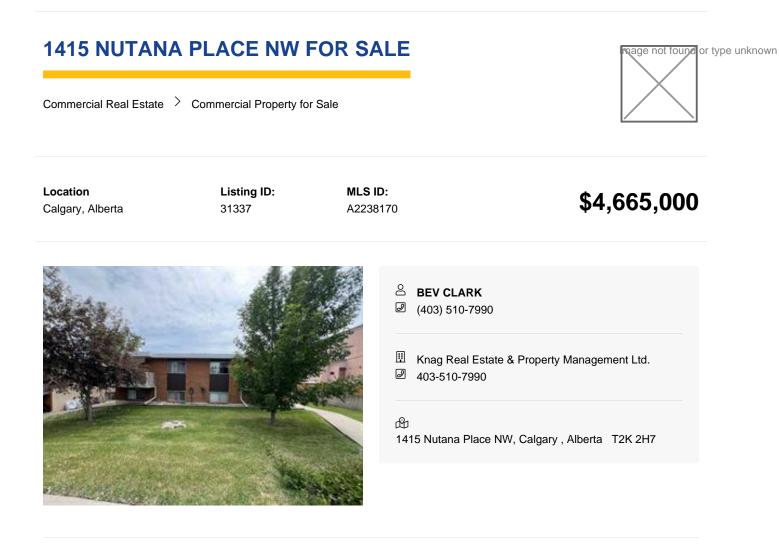

None

Amazing redevelopment opportunity on this corner lot (with rear access) 4x 4 plex property! Maximize the site's potential by possible re-zoning. North Haven is a mature community with excellent accessibility to parks, schools, shopping, the Winter Club and transit connections. Easy access to downtown and close to major roadways. Stable rental income from 16 3 bedroom 1 bath units. This is a great project with substantial opportunity!