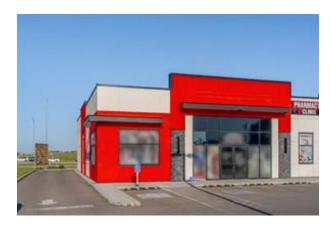

Building Area (Sq. M.)

232.26

Inclusions

**Restrictions**Board Approval

Reports

Building Plans, Condo/Strata Bylaws

Seize this RARE chance to lease a premium retail bay with a DRIVE-THRU DRIVE-THRU DRIVE-THRU, located at the busy intersection of Country Hills Blvd NE and Metis Trail. This 2,500 ± square feet leaseable retail space offers unbeatable exposure and accessibility in one of Northeast Calgary's most dynamic commercial corridors. Drive-thru bays in this area are an exceptionally rare find, making this an opportunity you don't want to miss.